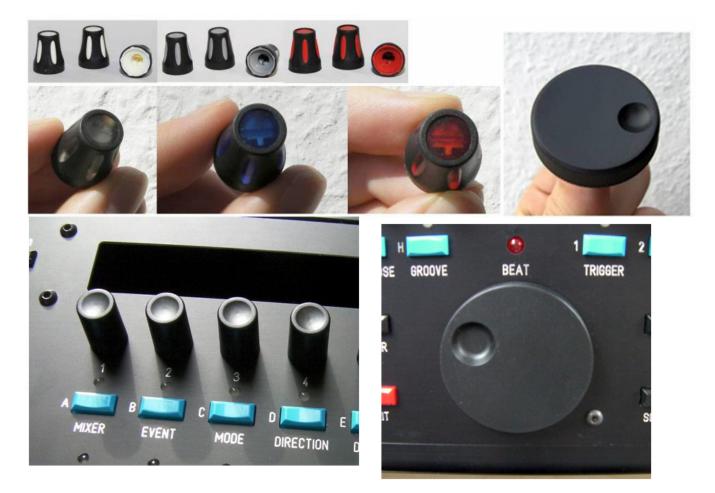

# kristal='s last bulk order for the ALBS/Waldorf knobs

This is the Spring/Summer 2014 bulk order for the ALBS/Waldorf knobs used by the MB6582 and the SEQ4 and will be the last ALBS bulk order I will run.

• Forum thread for this bulk order: http://midibox.org/forums/topic/

You can choose from:

- Drehknopf DK11-170 A.6/4,5 vertieft (recessed, black), see full pics here
- Drehknopf DK16-190V3 A.6/4,5 AT=14 schwarz soft-weiß (opaque white)
- Drehknopf DK16-190V3 A.6/4,5 AT=14 schwarz soft-grau (opaque grey)
- Drehknopf DK16-190V3 A.6/4,5 AT=14 schwarz soft-rot (opaque red)
- Drehknopf DK16-190V3 A.6/4,5 AT=14 schwarz soft-transparent klar (transparent clear)
- Drehknopf DK16-190V3 A.6/4,5 AT=14 schwarz soft-transparent blau (transparent blue)
- Drehknopf DK16-190V3 A.6/4,5 AT=14 schwarz soft-transparent rot (transparent red)
- Drehknopf DK38-144 A.6/4,5 (black)
- Drehknopf DK45-114 A.6/4,5 schwarz (black) (attention! needs a larger hole in the front panel)

## Dimensions of the knobs:

- Drehknopf DK11-170 A.6/4,5 vertieft
- Drehknopf DK16-190V3 A.6/4,5 AT=14

Last update: 2014/04/20 waldorf\_knobs\_bulk\_order\_spring\_2014 http://www.midibox.org/dokuwiki/doku.php?id=waldorf\_knobs\_bulk\_order\_spring\_2014&rev=1397994242 11:44

- Drehknopf DK38-144 A.6/4,5
- Drehknopf DK45-114 A.6/4,5 schwarz (attention! needs a larger hole in the front panel)