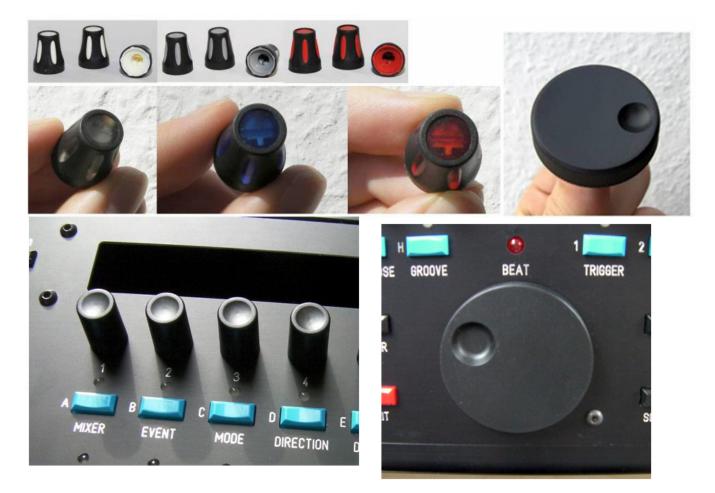

• Forum thread for this bulk order: http://midibox.org/forums/topic/

You can choose from:

- Drehknopf DK11-170 A.6/4,5 vertieft (recessed, black), see full pics here
- Drehknopf DK16-190V3 A.6/4,5 AT=14 schwarz soft-weiß (opaque white)
- Drehknopf DK16-190V3 A.6/4,5 AT=14 schwarz soft-grau (opaque grey)
- Drehknopf DK16-190V3 A.6/4,5 AT=14 schwarz soft-rot (opaque red)
- Drehknopf DK16-190V3 A.6/4,5 AT=14 schwarz soft-transparent klar (transparent clear)
- Drehknopf DK16-190V3 A.6/4,5 AT=14 schwarz soft-transparent blau (transparent blue)
- Drehknopf DK16-190V3 A.6/4,5 AT=14 schwarz soft-transparent rot (transparent red)
- Drehknopf DK38-144 A.6/4,5 (black)
- Drehknopf DK45-114 A.6/4,5 schwarz (black) (attention! needs a larger hole in the front panel)

### Dimensions of the knobs:

- Drehknopf DK11-170 A.6/4,5 vertieft
- Drehknopf DK16-190V3 A.6/4,5 AT=14

Last update: 2014/04/20 waldorf\_knobs\_bulk\_order\_spring\_2014 http://www.midibox.org/dokuwiki/doku.php?id=waldorf\_knobs\_bulk\_order\_spring\_2014&rev=1397994809 11:53

- Drehknopf DK38-144 A.6/4,5
- Drehknopf DK45-114 A.6/4,5 schwarz (attention! needs a larger hole in the front panel)