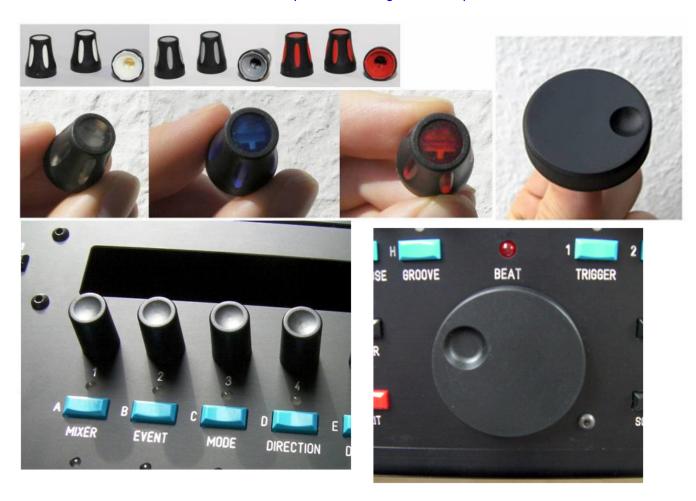

#### You can choose from:

- Drehknopf DK11-170 A.6/4,5 vertieft (recessed, black), see full pics here
- Drehknopf DK16-190V3 A.6/4,5 AT=14 schwarz soft-weiß (opaque white)
- Drehknopf DK16-190V3 A.6/4,5 AT=14 schwarz soft-grau (opaque grey)
- Drehknopf DK16-190V3 A.6/4,5 AT=14 schwarz soft-rot (opaque red)
- Drehknopf DK16-190V3 A.6/4,5 AT=14 schwarz soft-transparent klar (transparent clear)
- Drehknopf DK16-190V3 A.6/4,5 AT=14 schwarz soft-transparent blau (transparent blue)
- Drehknopf DK16-190V3 A.6/4,5 AT=14 schwarz soft-transparent rot (transparent red)
- Drehknopf DK38-144 A.6/4,5 (black)
- Drehknopf DK45-114 A.6/4,5 schwarz (black) (attention! needs a larger hole in the front panel)

#### **Dimensions of the knobs:**

- Drehknopf DK11-170 A.6/4,5 vertieft
- Drehknopf DK16-190V3 A.6/4,5 AT=14

- Drehknopf DK38-144 A.6/4,5
- Drehknopf DK45-114 A.6/4,5 schwarz (attention! needs a larger hole in the front panel)