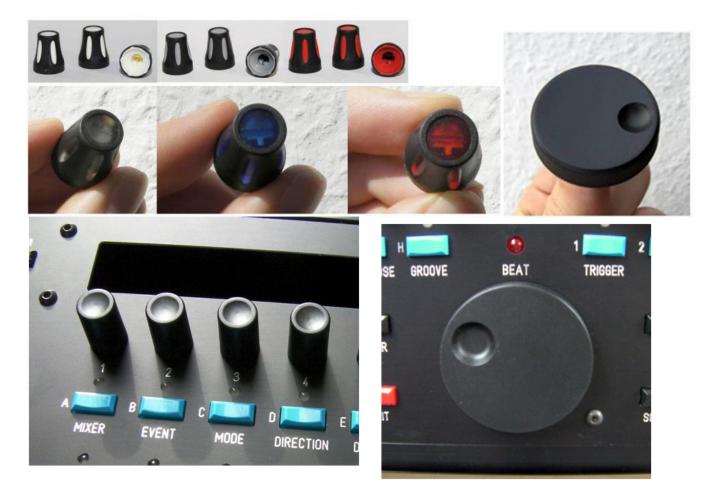

• Forum thread for this bulk order: http://midibox.org/forums/topic/

You can choose from:

- Drehknopf DK11-170 A.6/4,5 vertieft (recessed, black), see full pics here
- Drehknopf DK16-190V3 A.6/4,5 AT=14 schwarz soft-weiß (opaque white)
- Drehknopf DK16-190V3 A.6/4,5 AT=14 schwarz soft-grau (opaque grey)
- Drehknopf DK16-190V3 A.6/4,5 AT=14 schwarz soft-rot (opaque red)
- Drehknopf DK16-190V3 A.6/4,5 AT=14 schwarz soft-transparent klar (transparent clear)
- Drehknopf DK16-190V3 A.6/4,5 AT=14 schwarz soft-transparent blau (transparent blue)
- Drehknopf DK16-190V3 A.6/4,5 AT=14 schwarz soft-transparent rot (transparent red)
- Drehknopf DK38-144 A.6/4,5 (black)
- Drehknopf DK45-114 A.6/4,5 schwarz (black) (attention! needs a larger hole in the front panel)

#### Dimensions of the knobs:

- Drehknopf DK11-170 A.6/4,5 vertieft
- Drehknopf DK16-190V3 A.6/4,5 AT=14

Last update: 2014/04/21 waldorf\_knobs\_bulk\_order\_spring\_2014 http://www.midibox.org/dokuwiki/doku.php?id=waldorf\_knobs\_bulk\_order\_spring\_2014&rev=1398090831 14:33

- Drehknopf DK38-144 A.6/4,5
- Drehknopf DK45-114 A.6/4,5 schwarz (attention! needs a larger hole in the front panel)