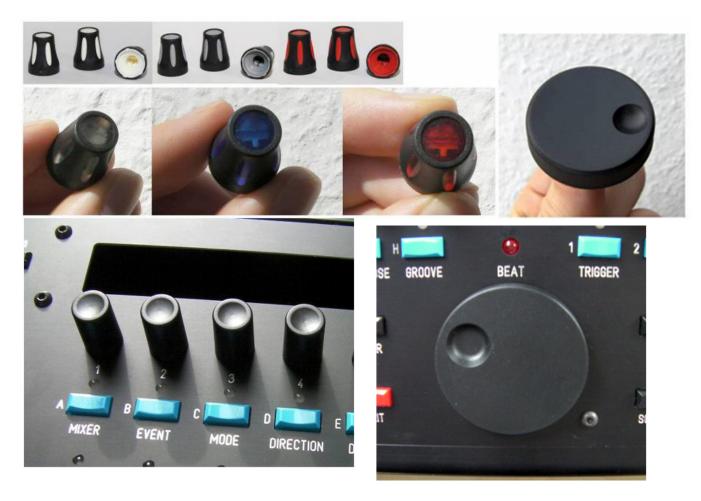

#### You can choose from:

- Drehknopf DK11-170 A.6/4,5 vertieft (recessed, black), see full pics here
- Drehknopf DK16-190V3 A.6/4,5 AT=14 schwarz soft-weiß (opaque white)
- Drehknopf DK16-190V3 A.6/4,5 AT=14 schwarz soft-grau (opaque grey)
- Drehknopf DK16-190V3 A.6/4,5 AT=14 schwarz soft-rot (opaque red)
- Drehknopf DK16-190V3 A.6/4,5 AT=14 schwarz soft-transparent klar (transparent clear)
- Drehknopf DK16-190V3 A.6/4,5 AT=14 schwarz soft-transparent blau (transparent blue)
- Drehknopf DK16-190V3 A.6/4,5 AT=14 schwarz soft-transparent rot (transparent red)
- Drehknopf DK38-144 A.6/4,5 (black)
- Drehknopf DK45-114 A.6/4,5 schwarz (black) (attention! needs a larger hole in the front panel)

#### **Dimensions of the knobs:**

• Drehknopf DK11-170 A.6/4,5 vertieft

- Drehknopf DK16-190V3 A.6/4,5 AT=14
- Drehknopf DK38-144 A.6/4,5
- Drehknopf DK45-114 A.6/4,5 schwarz (attention! needs a larger hole in the front panel)