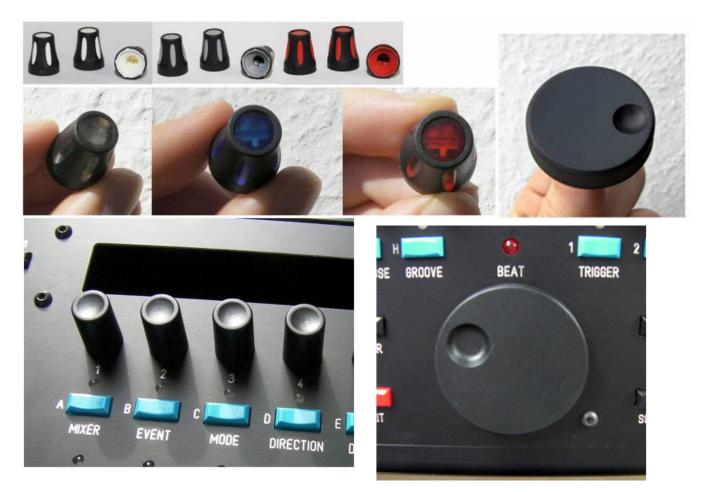

• Forum thread for this bulk order: http://midibox.org/forums/topic/

You can choose from:

- Drehknopf DK11-170 A.6/4,5 vertieft (recessed, black), see full pics here
- Drehknopf DK16-190V3 A.6/4,5 AT=14 schwarz soft-weiß (opaque white)
- Drehknopf DK16-190V3 A.6/4,5 AT=14 schwarz soft-grau (opaque grey)
- Drehknopf DK16-190V3 A.6/4,5 AT=14 schwarz soft-rot (opaque red)
- Drehknopf DK16-190V3 A.6/4,5 AT=14 schwarz soft-transparent klar (transparent clear)
- Drehknopf DK16-190V3 A.6/4,5 AT=14 schwarz soft-transparent blau (transparent blue)
- Drehknopf DK16-190V3 A.6/4,5 AT=14 schwarz soft-transparent rot (transparent red)
- Drehknopf DK38-144 A.6/4,5 (black)
- Drehknopf DK45-114 A.6/4,5 schwarz (black) (attention! needs a larger hole in the front panel)

## Dimensions of the knobs:

• Drehknopf DK11-170 A.6/4,5 vertieft

- Drehknopf DK16-190V3 A.6/4,5 AT=14
- Drehknopf DK38-144 A.6/4,5
- Drehknopf DK45-114 A.6/4,5 schwarz (attention! needs a larger hole in the front panel)