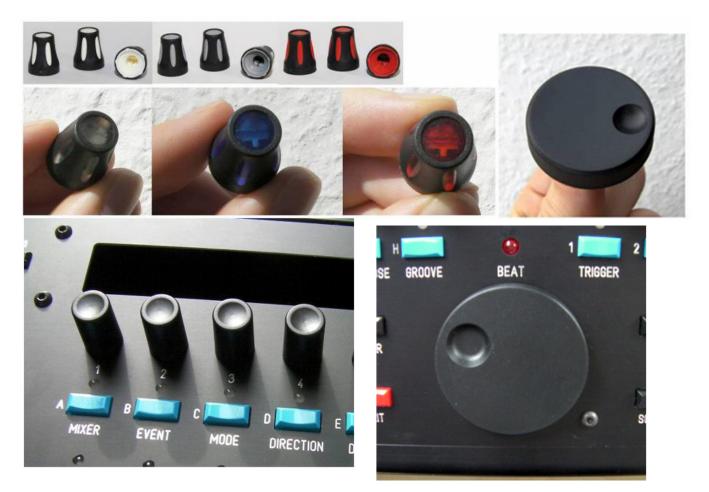

• Forum thread for this bulk order: http://midibox.org/forums/topic/

You can choose from:

- Drehknopf DK11-170 A.6/4,5 vertieft (recessed, black), see full pics here
- Drehknopf DK16-190V3 A.6/4,5 AT=14 schwarz soft-weiß (opaque white)
- Drehknopf DK16-190V3 A.6/4,5 AT=14 schwarz soft-grau (opaque grey)
- Drehknopf DK16-190V3 A.6/4,5 AT=14 schwarz soft-rot (opaque red)
- Drehknopf DK16-190V3 A.6/4,5 AT=14 schwarz soft-transparent klar (transparent clear)
- Drehknopf DK16-190V3 A.6/4,5 AT=14 schwarz soft-transparent blau (transparent blue)
- Drehknopf DK16-190V3 A.6/4,5 AT=14 schwarz soft-transparent rot (transparent red)
- Drehknopf DK38-144 A.6/4,5 (black)
- Drehknopf DK45-114 A.6/4,5 schwarz (black) (attention! needs a larger hole in the front panel)

## Dimensions of the knobs:

• Drehknopf DK11-170 A.6/4,5 vertieft

- Drehknopf DK16-190V3 A.6/4,5 AT=14
- Drehknopf DK38-144 A.6/4,5
- Drehknopf DK45-114 A.6/4,5 schwarz (attention! needs a larger hole in the front panel)