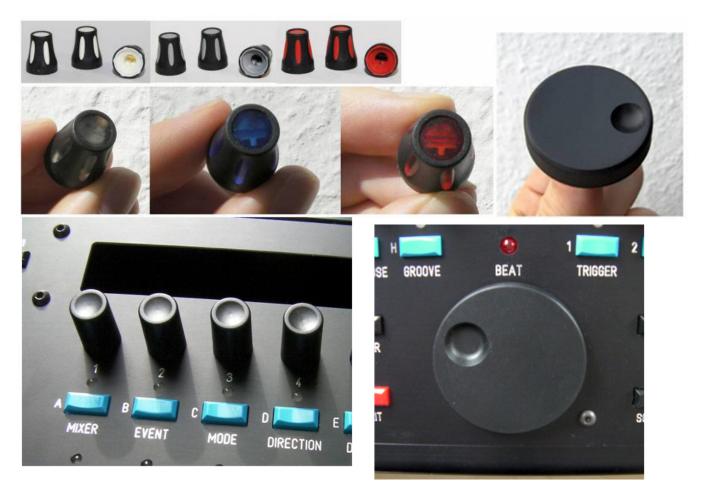

# kristal='s last bulk order for the ALBS/Waldorf knobs

This is the Spring/Summer 2014 bulk order for the ALBS/Waldorf knobs used by the MB6582 and the SEQ4. It will be the last ALBS bulk order I will run, because I want to focus more on SEQ4 metal cases.

• Forum thread for this bulk order: http://midibox.org/forums/topic/18748-albs-waldorf-knobs-bulk-order-springsummer-2014/

You can choose from:

- Drehknopf DK11-170 A.6/4,5 vertieft (recessed, black), see full pics here
- Drehknopf DK16-190V3 A.6/4,5 AT=14 schwarz soft-weiß (opaque white)
- Drehknopf DK16-190V3 A.6/4,5 AT=14 schwarz soft-grau (opaque grey)
- Drehknopf DK16-190V3 A.6/4,5 AT=14 schwarz soft-rot (opaque red)
- Drehknopf DK16-190V3 A.6/4,5 AT=14 schwarz soft-transparent klar (transparent clear)
- Drehknopf DK16-190V3 A.6/4,5 AT=14 schwarz soft-transparent blau (transparent blue)
- Drehknopf DK16-190V3 A.6/4,5 AT=14 schwarz soft-transparent rot (transparent red)
- Drehknopf DK38-144 A.6/4,5 (black)
- Drehknopf DK45-114 A.6/4,5 schwarz (black) (attention! needs a larger hole in the front panel)

### Dimensions of the knobs:

Drehknopf DK11-170 A.6/4,5 vertieft

- Drehknopf DK16-190V3 A.6/4,5 AT=14
- Drehknopf DK38-144 A.6/4,5
- Drehknopf DK45-114 A.6/4,5 schwarz (attention! needs a larger hole in the front panel)