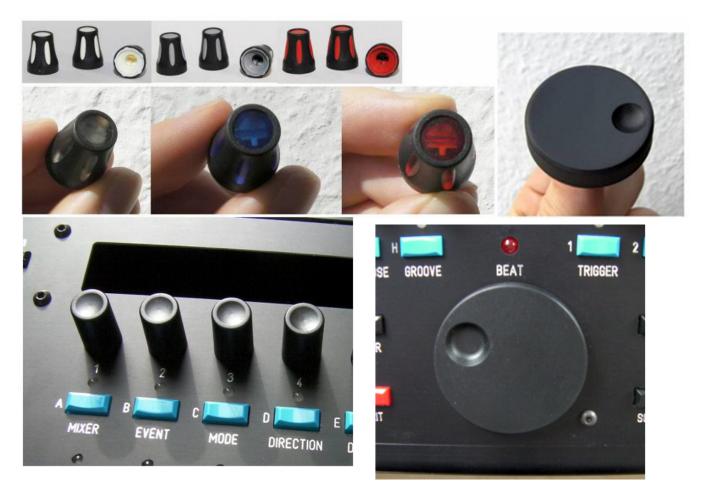

• Forum thread for this bulk order: http://midibox.org/forums/topic/18748-albs-waldorf-knobs-bulk-order-springsummer-2014/

You can choose from:

- Drehknopf DK11-170 A.6/4,5 vertieft (recessed, black), see full pics here
- Drehknopf DK16-190V3 A.6/4,5 AT=14 schwarz soft-weiß (opaque white)
- Drehknopf DK16-190V3 A.6/4,5 AT=14 schwarz soft-grau (opaque grey)
- Drehknopf DK16-190V3 A.6/4,5 AT=14 schwarz soft-rot (opaque red)
- Drehknopf DK16-190V3 A.6/4,5 AT=14 schwarz soft-transparent klar (transparent clear)
- Drehknopf DK16-190V3 A.6/4,5 AT=14 schwarz soft-transparent blau (transparent blue)
- Drehknopf DK16-190V3 A.6/4,5 AT=14 schwarz soft-transparent rot (transparent red)
- Drehknopf DK38-144 A.6/4,5 (black)
- Drehknopf DK45-114 A.6/4,5 schwarz (black) (attention! needs a larger hole in the front panel)

### Dimensions of the knobs:

• Drehknopf DK11-170 A.6/4,5 vertieft

- Drehknopf DK16-190V3 A.6/4,5 AT=14
- Drehknopf DK38-144 A.6/4,5
- Drehknopf DK45-114 A.6/4,5 schwarz (attention! needs a larger hole in the front panel)