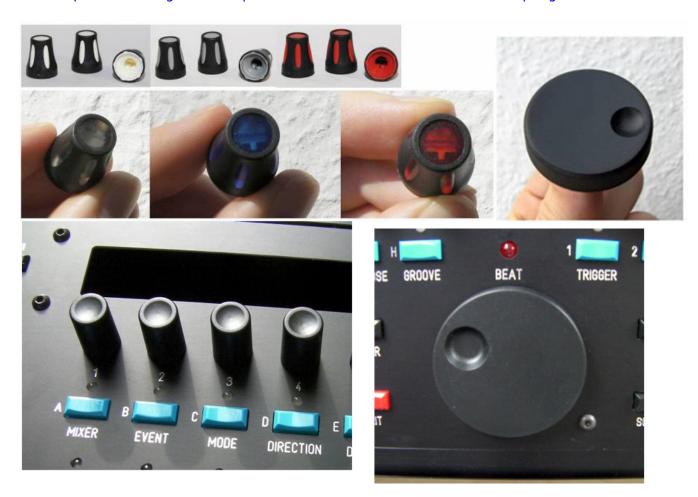

#### You can choose from:

- Drehknopf DK11-170 A.6/4,5 vertieft (recessed, black), see full pics here
- Drehknopf DK16-190V3 A.6/4,5 AT=14 schwarz soft-weiß (opaque white)
- Drehknopf DK16-190V3 A.6/4,5 AT=14 schwarz soft-grau (opaque grey)
- Drehknopf DK16-190V3 A.6/4,5 AT=14 schwarz soft-rot (opaque red)
- Drehknopf DK16-190V3 A.6/4,5 AT=14 schwarz soft-transparent klar (transparent clear)
- Drehknopf DK16-190V3 A.6/4,5 AT=14 schwarz soft-transparent blau (transparent blue)
- Drehknopf DK16-190V3 A.6/4,5 AT=14 schwarz soft-transparent rot (transparent red)
- Drehknopf DK38-144 A.6/4,5 (black)
- Drehknopf DK45-114 A.6/4,5 schwarz (black) (attention! needs a larger hole in the front panel)

### **Dimensions of the knobs:**

• Drehknopf DK11-170 A.6/4,5 vertieft

- Drehknopf DK16-190V3 A.6/4,5 AT=14
- Drehknopf DK38-144 A.6/4,5
- Drehknopf DK45-114 A.6/4,5 schwarz (attention! needs a larger hole in the front panel)