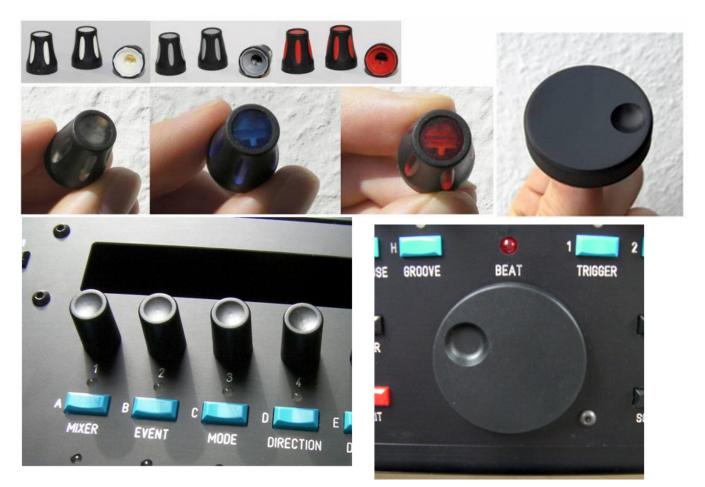

# kristal='s last bulk order for the ALBS/Waldorf knobs

This is the Spring/Summer 2014 bulk order for the ALBS/Waldorf knobs used by the MB6582 and the SEQ4. It will be the last ALBS bulk order I will run, because I want to focus more on SEQ4 metal cases.

• Forum thread for this bulk order: http://midibox.org/forums/topic/18748-albs-waldorf-knobs-bulk-order-springsummer-2014/

You can choose from:

- Drehknopf DK11-170 A.6/4,5 vertieft (recessed, black), see full pics here
- Drehknopf DK16-190V3 A.6/4,5 AT=14 schwarz soft-weiß (opaque white)
- Drehknopf DK16-190V3 A.6/4,5 AT=14 schwarz soft-grau (opaque grey)
- Drehknopf DK16-190V3 A.6/4,5 AT=14 schwarz soft-rot (opaque red)
- Drehknopf DK16-190V3 A.6/4,5 AT=14 schwarz soft-transparent klar (transparent clear)
- Drehknopf DK16-190V3 A.6/4,5 AT=14 schwarz soft-transparent blau (transparent blue)
- Drehknopf DK16-190V3 A.6/4,5 AT=14 schwarz soft-transparent rot (transparent red)
- Drehknopf DK38-144 A.6/4,5 (black)
- Drehknopf DK45-114 A.6/4,5 schwarz (black) (attention! needs a larger hole in the front panel)

#### Dimensions of the knobs:

Drehknopf DK11-170 A.6/4,5 vertieft

- Drehknopf DK16-190V3 A.6/4,5 AT=14
- Drehknopf DK38-144 A.6/4,5
- Drehknopf DK45-114 A.6/4,5 schwarz (attention! needs a larger hole in the front panel)