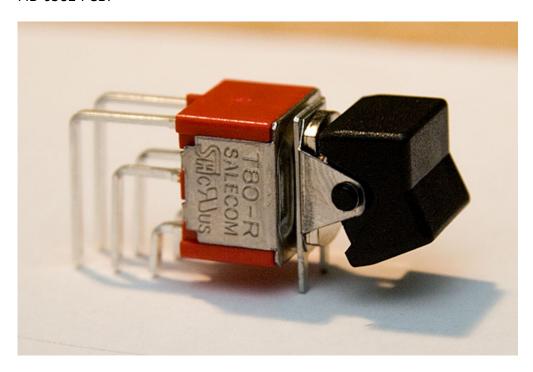

### MB-6582 Power Switch Bulk Order

I have about 60 (?) spare DPDT rocker switches that are identical to C64 power switch and fit the MB-6582 PCB.

These come with SmashTV's parts kits already.

So if you can get them from SmashTV, you don't need to get them from me. I'm only trying to make sure I have enough for everyone who needs them and avoid people having more than they really need.

Estimated cost will be AU\$2 each plus AU\$2 postage worldwide (except Australia, which will be cheaper) for up to 4 switches.

There is no need for me to wait until all 60 (?) are allocated. I will just send PayPal invoices as required, using the PayPal email address you have used for the MB-6582 PCB order. Please make sure your PayPal account has your current and correct postal address.