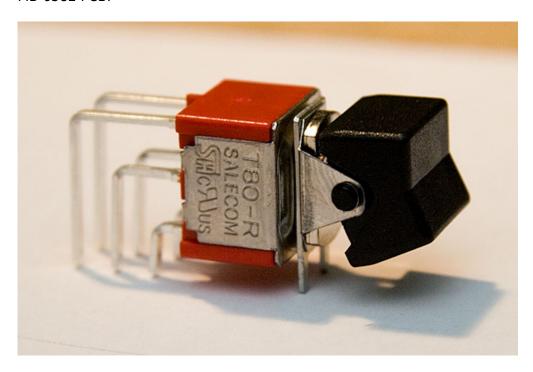

### MB-6582 Power Switch Bulk Order

I have about 60 (?) spare DPDT rocker switches that are identical to C64 power switch and fit the MB-6582 PCB.

These come with SmashTV's parts kits already.

So if you can get them from SmashTV, you don't need to get them from me. I'm only trying to make sure I have enough for everyone who needs them and avoid people having more than they really need.